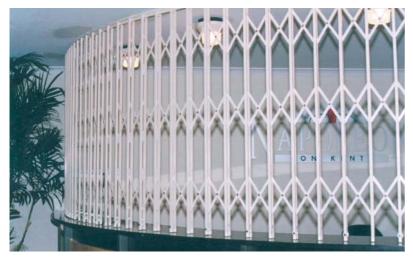

# **S08**

The S08 Curved Steel Trellis system is suitable for securing curved or circular apertures.

## Versatility

The S08 will fold away to 15% of its closed size. The S08 will secure curved counter tops and reception areas, curved shop fronts, eateries, dining areas, and bay windows.

#### Notes:

The S08 is top hung.

The S08 can be made to any height up to 4000mm and any width.

The tightest radius is 600mm.

This door uses a heavy duty top track and support wheels. Bottom patio bolts can be used to lock the door to the floor.