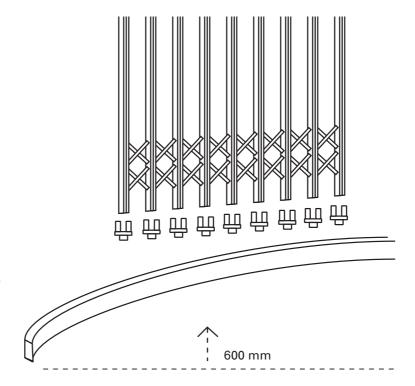

#### Notes:

The S08 is top hung.

The S08 can be made to any height up to 4000mm and any width.

The tightest radius is 600mm.

This door uses a heavy duty top track and support wheels. Bottom patio bolts can be used to lock the door to the floor.

Door weight is 12kg/m<sup>2</sup>.