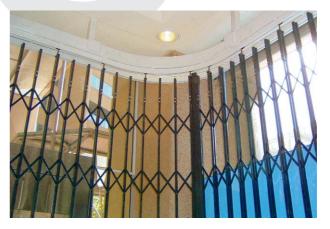

# **S08**

The S08 Curved Steel Trellis system is suitable for securing curved or circular apertures.

## Versatility

The S08 will fold away to 15% of its closed size. The S08 will secure curved counter tops and reception areas, curved shop fronts, eateries, dining areas, and bay windows.

#### Notes:

The S08 is top hung.

The S08 can be made to any height up to 4000mm and any width.

The tightest radius is 600mm.

This door uses a heavy duty top track and support wheels. Bottom patio bolts can be used to lock the door to the floor.