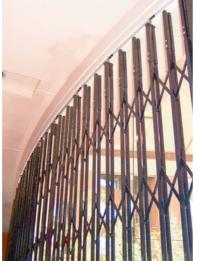

# **S08**

The S08 Curved Steel Trellis system is suitable for securing curved or circular apertures.

## Versatility

The S08 will fold away to 15% of its closed size. The S08 will secure curved counter tops and reception areas, curved shop fronts, eateries, dining areas, and bay windows.

#### Notes:

The S08 is top hung.

The S08 can be made to any height up to 4000mm and any width.

The tightest radius is 600mm.

This door uses a heavy duty top track and support wheels. Bottom patio bolts can be used to lock the door to the floor.