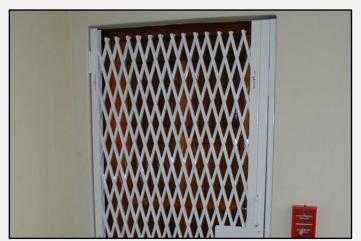

## Features and benefits:

- Available finishes include galvanized and powdercoated black satin or pearl white, with other colours available on request
- Emergency lever can only be accessed from the internal side of the trellis door
- Easily folds back out of the way when not in use
- Pivot or hinge aside option also available
- Special egress locking facility available which is BCA compliant in certain circumstances (see attached document)
- Also available as a mobile trackless trackless barrier for temporary security and access control