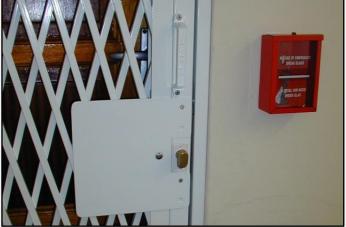

## Features and benefits:

- Available finishes include galvanized and powdercoated black satin or pearl white, with other colours available on request
- Emergency lever can only be accessed from the internal side of the trellis door
- Easily folds back out of the way when not in use
- Pivot or hinge aside option also available
- Special egress locking facility available which is BCA compliant in certain circumstances (see attached document)
- Also available as a mobile trackless trackless barrier for temporary security and access control