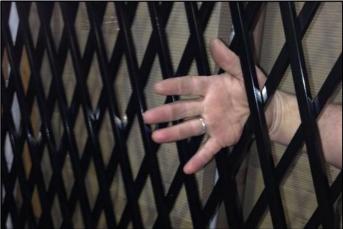

## **Double Diamond Trellis Security Door**

tightly woven to prevent a person putting their hands through to reach goods, products or merchandise which are being secured behind the door. Items such as jewellery, cosmetics, mobile phones, duty free electronic goods, and bottles of alcohol cannot be passed through the double diamond door mesh.