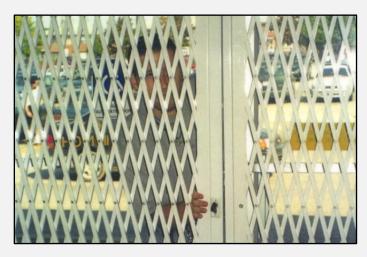

## **Double Diamond Trellis Security Door**

tightly woven to prevent a person putting their hands through to reach goods, products or merchandise which are being secured behind the door. Items such as jewellery, cosmetics, mobile phones, duty free electronic goods, and bottles of alcohol cannot be passed through the double diamond door mesh.