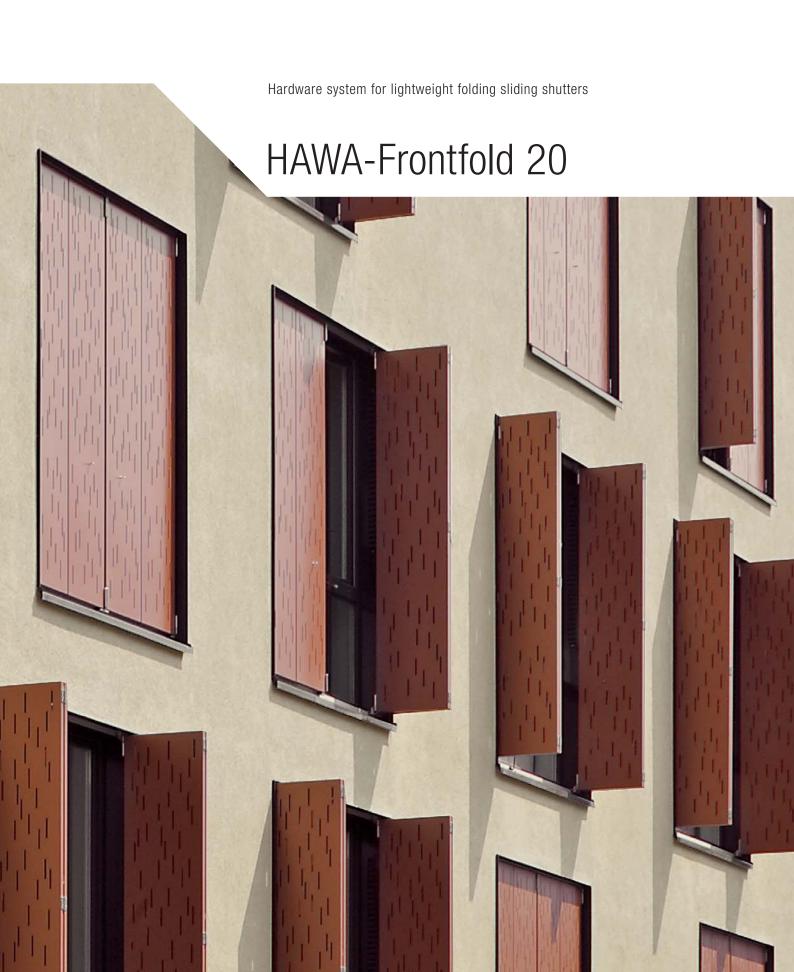

For the longest time it appeared as though the final curtain had fallen on folding and sliding shutters. However, a growing number of architects and building owners are now discovering the fascinating design options and the advantages with regard to room economy and ease of operation that modern folding and sliding shutters have to offer. This is due in part to innovative hardware systems such as the HAWA-Frontfold 20. Window shutters equipped with this Swiss quality product are easily folded and stacked away at an angle of 90 degrees to the side of the window front. The folding stack can also be used as a free-standing privacy screen.

## About the product

Whenever you want to provide shade to façades with high glass content, a folded HAWA-Frontfold 20 offers a space-saving solution. The hardware allows you to install folding and sliding shutter panels weighing up to 20 kg either in front of the windows or to the exterior of the balcony and to fold them inwards or outwards accordingly. HAWA-Frontfold 20 is characterised by an impressive degree of flexibility: installations can have a virtually unlimited number of shutter panels made of wood and aluminium, and the end shutter can be fastened independently of the jamb as it is secured in the guide tracks and top tracks by means of pivot bearings.