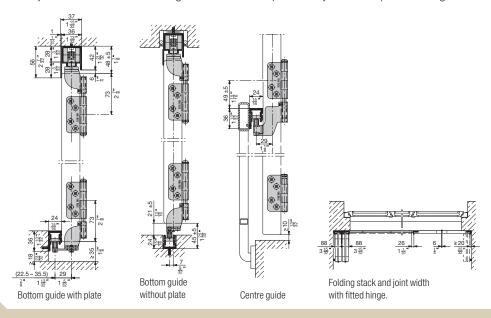

## HAWA-Frontfold 20

Technical specifications

Max. panel weight 20 kg (44 lbs.)

Max. panel width 600 mm (1'11\frac{5}{8}")

Panel thickness

wood 28-36 mm (1\frac{1}{18}"/1\frac{7}{16}")

Panel thickness
aluminium 28-32 mm (1\frac{1}{8}"/1\frac{3}{32}")

## About the product

Whenever you want to provide shade to façades with high glass content, a folded HAWA-Frontfold 20 offers a space-saving solution. The hardware allows you to install folding and sliding shutter panels weighing up to 20 kg either in front of the windows or to the exterior of the balcony and to fold them inwards or outwards accordingly. HAWA-Frontfold 20 is characterised by an impressive degree of flexibility: installations can have a virtually unlimited number of shutter panels made of wood and aluminium, and the end shutter can be fastened independently of the jamb as it is secured in the guide tracks and top tracks by means of pivot bearings.