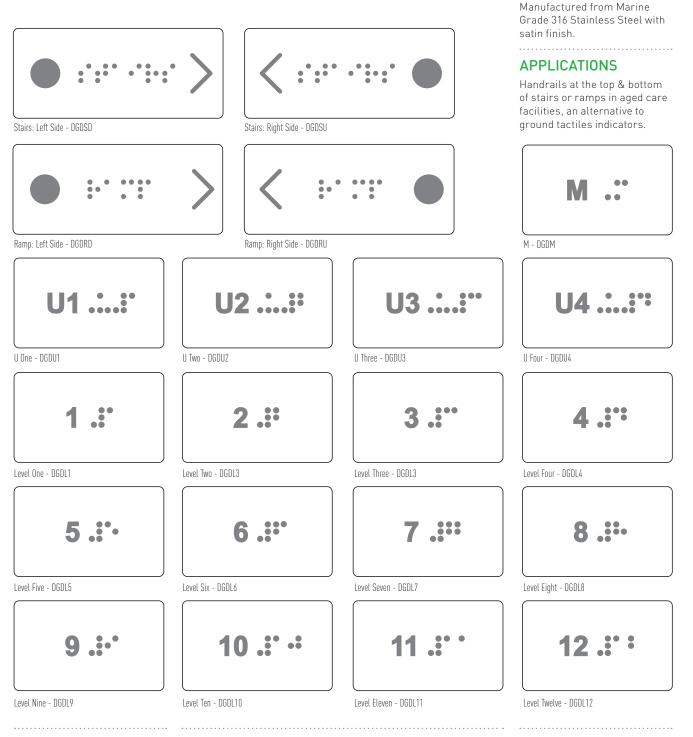

## **PRODUCT OPTIONS**

#### **CUSTOM OPTIONS**

CTA DiamondGrip® handrail domes can be custom made to your requirements such as locations within buildings and other spatial information. Please contact CTA for further details.

## DIMENSIONS

50mm or 70mm long and 40mm wide formed into an ark with a 20mm radius. Suitable for all standard handrails.