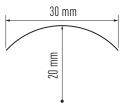

## DIMENSIONS

50mm or 70mm long and 40mm wide formed into an ark with a 20mm radius. Suitable for all standard handrails.