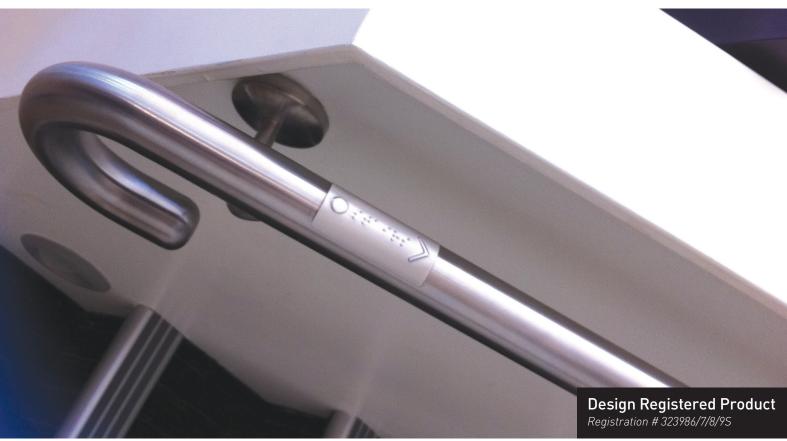

# DiamondGrip<sup>®</sup> Handrail Domes

Aged Care facilities need not include Tactile Indicators on stairways, escalators, travelators and/or ramps, as long as handrails incorporate a raised dome button in accordance with AS1428.

Ground tactile indicators can cause problems for users of walking frames and wheelchairs. As a result Aged Care facilities are exempt from using TGSIs under the NCC if raised dome buttons are used on handrails. CTA manufactures DiamondGrip<sup>®</sup> Handrail domes which incorporate a Braille message and are available as a combination set, advising blind or partially sighted pedestrians they are approaching a stair or ramp from either an upwardly or downwardly direction.

A peel and stick backing makes installation and compliance with the codes extremely easy to achieve.