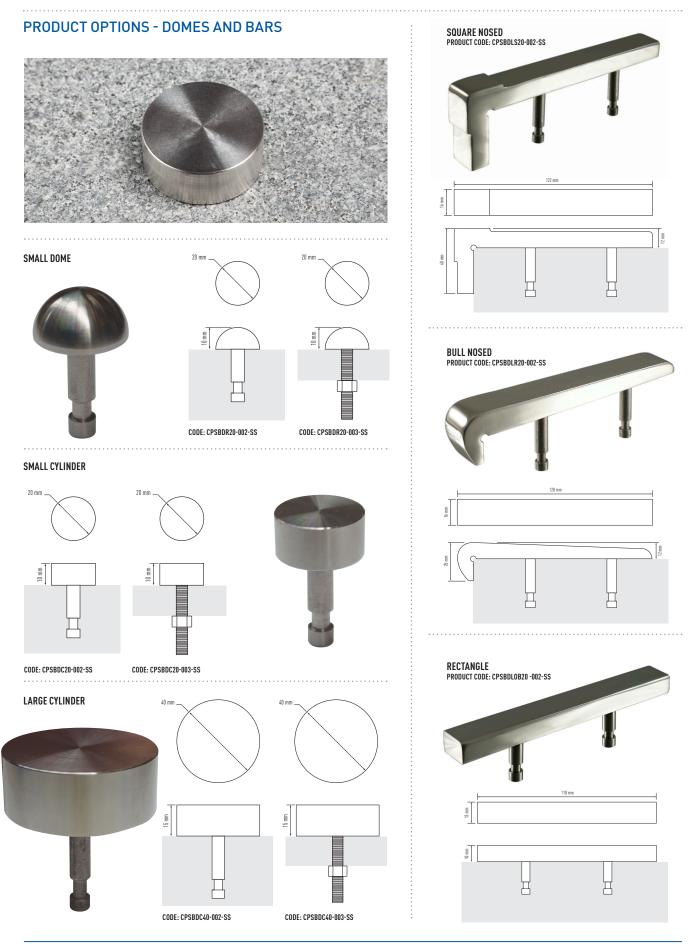

## **KEY FEATURES**

- Designed to handle the large impact forces encountered when coming into contact with skateboards
- Can be installed on chamfered and square edges
- Non-specialised workers can easily install or CTA can install if required
- Available in a multitude of styles including dome or cylindrical knobs, square faced or bull-nosed mountable ribs and recessed blades
- Custom sizes, styles and colours can be manufactured

#### MATERIAL

Manufactured from 316 marine grade stainless steel or tempered aluminium, they are available with an mill finish, or can be clear anodized. Where an anodised or powder coated finish is required a full spectrum of attractive colours, including safety colours can be specified.

## DIMENSIONS

Designed with large 30mm long fixing spigots for extra strength and security.