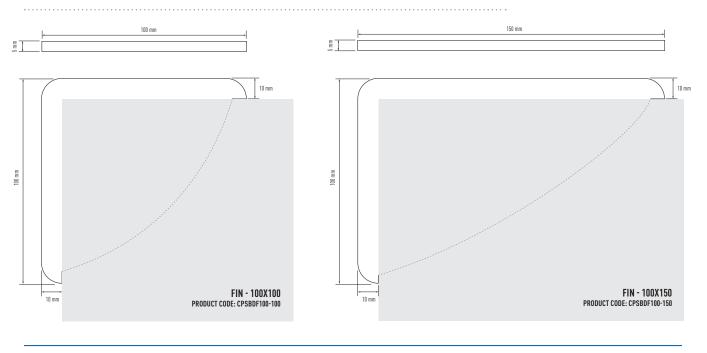

## **PRODUCT OPTIONS - FINS**

CTA Fin style skateboard deterrents are manufactured from 316 Marine Grade stainless steel with a high polish finish. They are designed for clean, acurate and easy installation with no damage to the substrate.