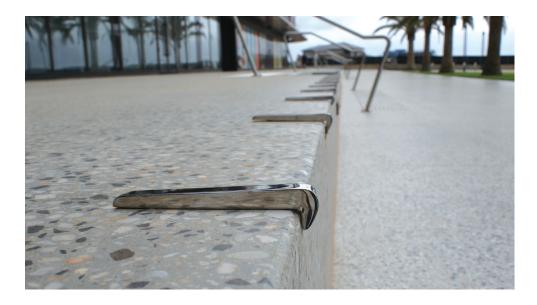

# Skateboard Deterrents

A cost effective way to prevent the damage caused by skateboarders to walls, benches, planters and other architectural features.

## **KEY FEATURES**

- Designed to handle the large impact forces encountered when coming into contact with skateboards
- Can be installed on chamfered and square edges
- Non-specialised workers can easily install or CTA can install if required
- Available in a multitude of styles including dome or cylindrical knobs, square faced or bull-nosed mountable ribs and recessed blades
- Custom sizes, styles and colours can be manufactured

#### **APPLICATIONS**

Easy to install over most substrates, including timber, concrete, brick and steel.