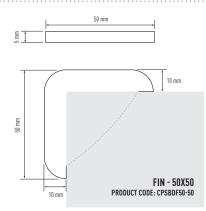

## **PRODUCT OPTIONS - FINS**

CTA Fin style skateboard deterrents are manufactured from 316 Marine Grade stainless steel with a high polish finish. They are designed for clean, acurate and easy installation with no damage to the substrate.