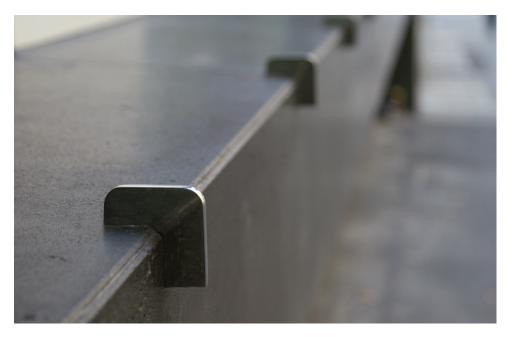

## **PRODUCT OPTIONS - FINS**

CTA Fin style skateboard deterrents are manufactured from 316 Marine Grade stainless steel with a high polish finish. They are designed for clean, acurate and easy installation with no damage to the substrate.