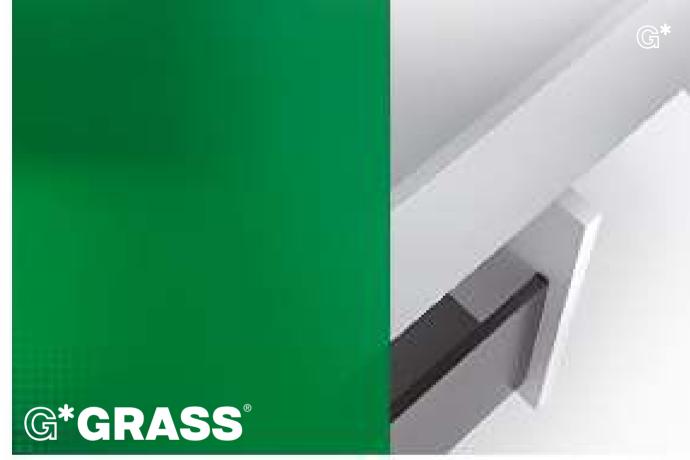

#### **VIONARO** DRAWER SYSTEM

The cubist drawer system with a minimalist design combines the Dynapro slide system with a luxury look.

When you open the innovative Vionaro drawer system you are standing in front of a movement system vision that has come to life.

Beauty, attention to detail, precision movement, and perfect industrial production – hardly any other system combines the rational and emotional aspects as harmoniously as the new GRASS drawer system. Vionaro is a combination of functional technology with a perfect form.