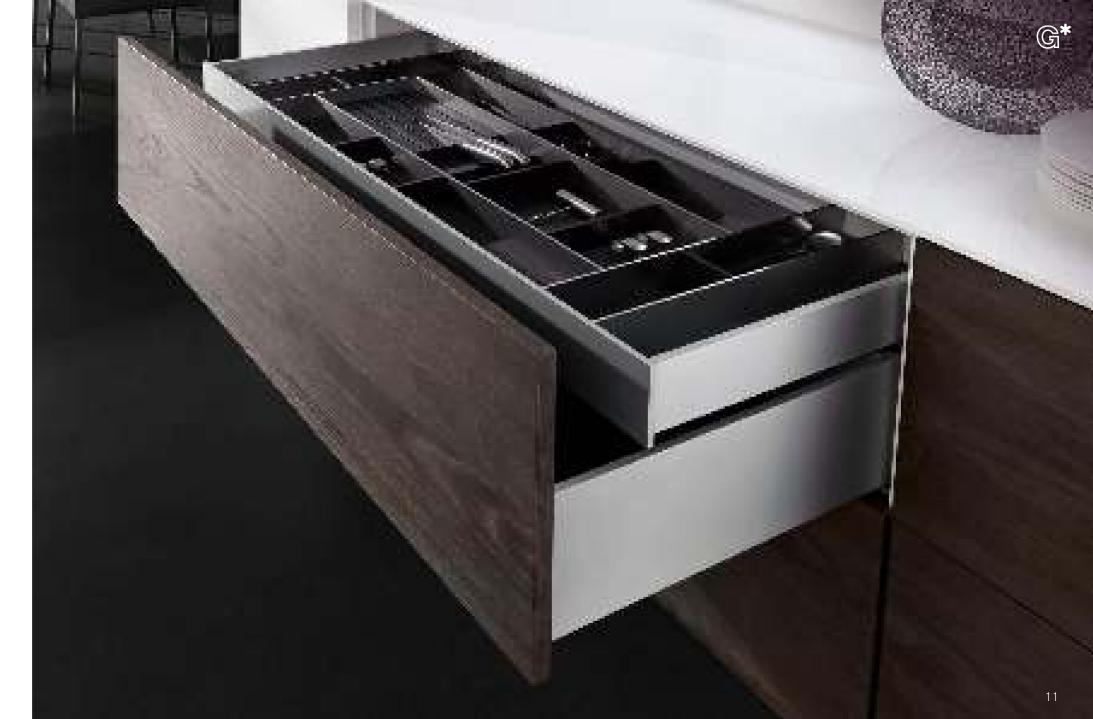

The ideal supplement.
As compelling on the inside as it is on the outside.

Minimalism and understated elegance are the trends of our times. Vionaro continues the external elegance of pot drawer fronts through to the inside. Inset drawers are beautifully rounded off with the colour-coordinated front panel profile made of aluminium.

Vionaro is a source of inspiration for living trends.

Discover the many special Vionaro advantages.

The new design system has everything that Dynapro has: High load capacity. Excellent running characteristics. Synchronised movement.

Vionaro makes use of all the qualities of the track-proven concealed slide previously only used for wooden drawers. As a result we have succeeded in turning Dynapro into a modular system solution. When combined with Vionaro, the synchronised concealed slide system with its high load capacities of 40 and 70 kg becomes an ideal drawer system for modern living environments.