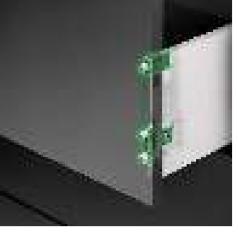

#### The outstanding properties of the Vionaro drawer system at a glance:

- Minimalist design: 13 mm slim-line drawer sides, 90° inside surfaces and homogeneous outside surfaces.
- Varied selection options: Anodised aluminium drawer sides or steel drawer sides in the colours snow white, silver grey, graphite and the special colour golden brown in the heights 63 mm, 89 mm, 121 mm, 185 mm and 249 mm.
- Systematic stability: Torsion-free drawer sides and an integrated front stabiliser for the 185 mm drawer height ensure perfect firm attachment.
- Adjustment comfort: Stepless side, height and angle adjustment integrated into the drawer side.
- Perfect movement: With Dynapro, the track-proven concealed slide, Vionaro uses the same basis as previously used for wooden drawers with bearing capacities of up to 70 kg.
- Simple processing: The cleverly designed fine details make assembly as easy as possible and save valuable time.