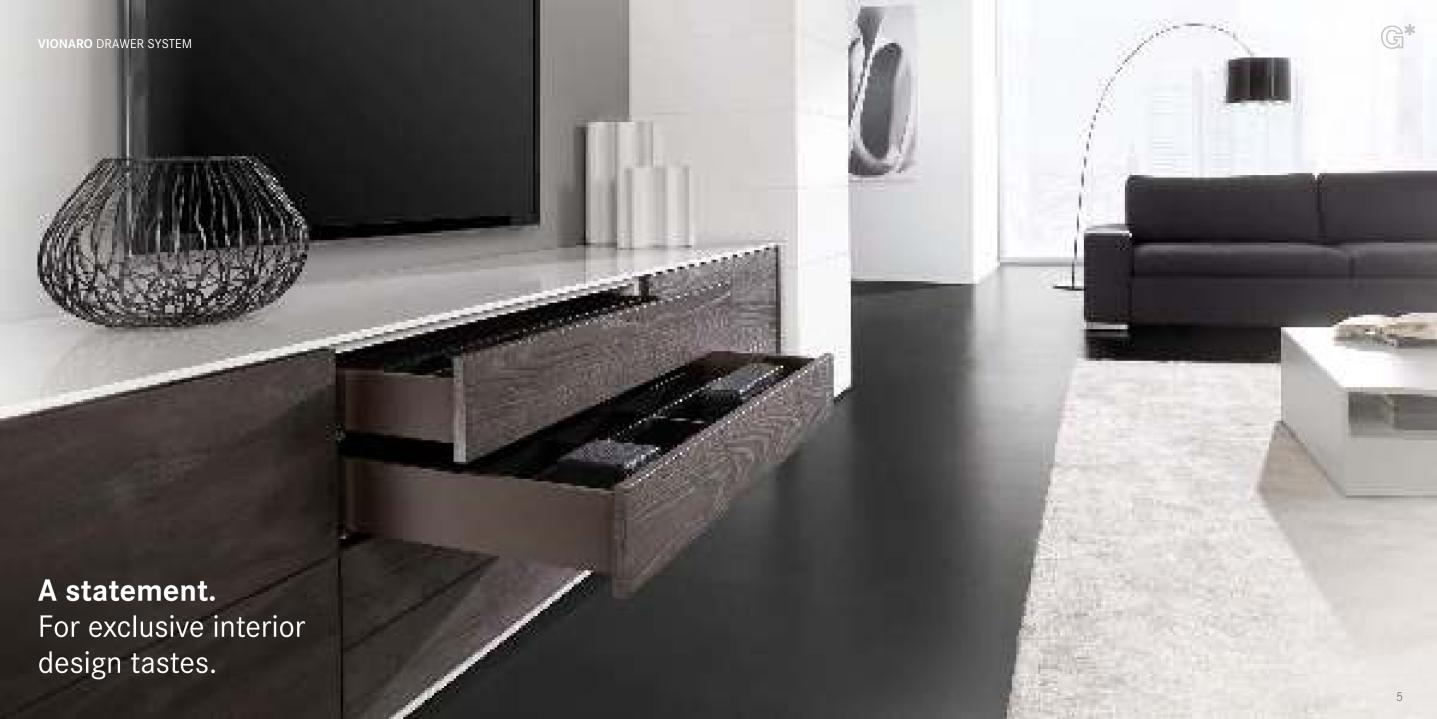

#### **VIONARO** DRAWER SYSTEM

The cubist drawer system with a minimalist design combines the Dynapro slide system with a luxury look.

When you open the innovative Vionaro drawer system you are standing in front of a movement system vision that has come to life.

Beauty, attention to detail, precision movement, and perfect industrial production – hardly any other system combines the rational and emotional aspects as harmoniously as the new GRASS drawer system. Vionaro is a combination of functional technology with a perfect form.

# Perceptibly unique. Brilliant surfaces without compromise.

The sleek, absolutely seamless surfaces show that these super-slim Vionaro drawer sides consist of a single section. In the aluminium version these are made of a resilient extruded section and in the steel version of a laser-welded steel profile.