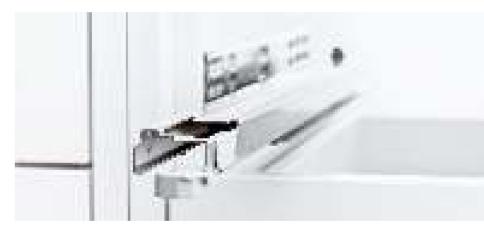

#### **VIONARO** DRAWER SYSTEM

The cubist drawer system with a minimalist design combines the Dynapro slide system with a luxury look.

When you open the innovative Vionaro drawer system you are standing in front of a movement system vision that has come to life.

Beauty, attention to detail, precision movement, and perfect industrial production – hardly any other system combines the rational and emotional aspects as harmoniously as the new GRASS drawer system. Vionaro is a combination of functional technology with a perfect form.

Vionaro makes use of all the qualities of the track-proven concealed slide previously only used for wooden drawers. As a result we have succeeded in turning Dynapro into a modular system solution. When combined with Vionaro, the synchronised concealed slide system with its high load capacities of 40 and 70 kg becomes an ideal drawer system for modern living environments.