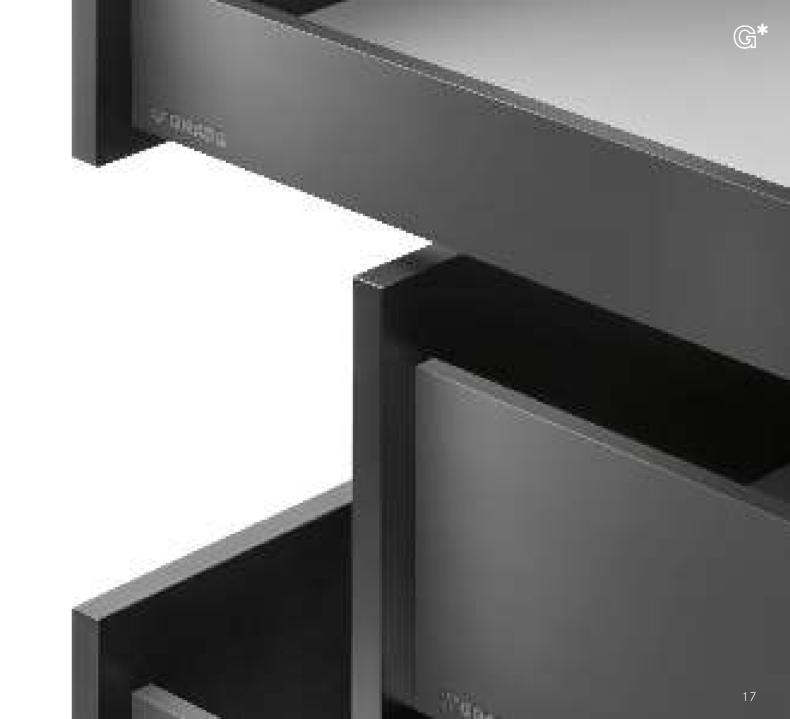

onaro steel drawer side in four colours harmonises with all contemporary interior designs.

Steel in the colours snow white, silver grey, graphite and the special colour golden brown



Aluminium. Impressively individual.

The slim-line Vionaro aluminium drawer sides effectively make you stand out from the crowd. Even more is possible upon request luxury deep black aluminium, finely grooved profiles or a geometric pattern lend premium furniture its own character. Your imagination is set no bounds.

Ask us how we can make your visions become reality.

### A constant reminder. Make sure your customers don't forget your brand.





You have the choice between durable and non-wearing laser branding and a branding clip. This can be simply attached as a slim-line plastic clip in three colours.









The ideal supplement.
As compelling on the inside as it is on the outside.

Minimalism and understated elegance are the trends of our times. Vionaro continues the external elegance of pot drawer fronts through to the inside. Inset drawers are beautifully rounded off with the colour-coordinated front panel profile made of aluminium.

Vionaro is a source of inspiration for living trends.











Discover the many special Vionaro advantages.









The new design system has everything that Dynapro has: High load capacity. Excellent running characteristics. Synchronised movement.

Vionaro makes use of all the qualities of the track-proven concealed slide previously only used for wooden drawers. As a result we have succeeded in turning Dynapro into a modular system solution. When c