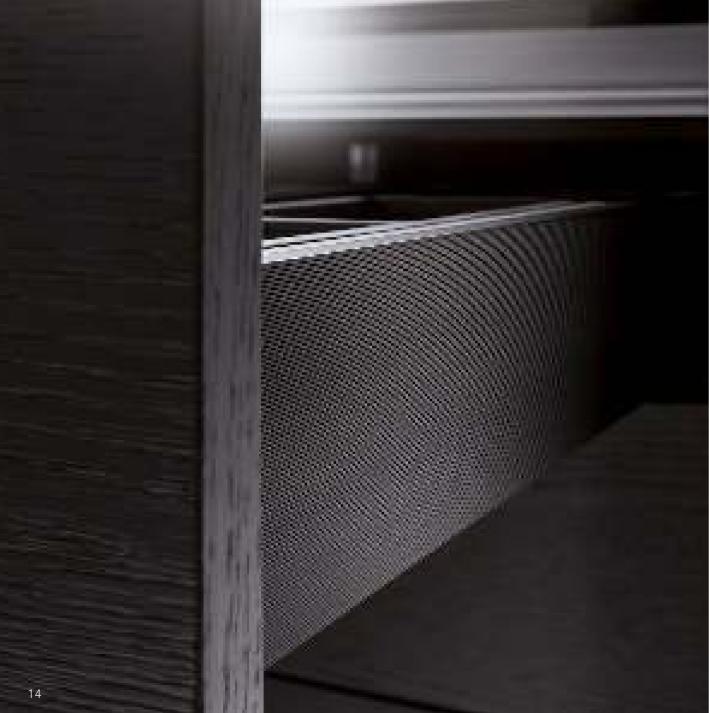

# Perceptibly unique. Brilliant surfaces without compromise.

The sleek, absolutely seamless surfaces show that these super-slim Vionaro drawer sides consist of a single section. In the aluminium version these are made of a resilient extruded section and in the steel version of a laser-welded steel profile.

#### **Steel.**Stylishly confident selection.

Vionaro is a direct example of the attractive lightness that can be achieved with a material such as steel.

Anyone thinking that steel is a rigid, cool material may be surprised by its power of emotional expression. The powder-coated Vionaro steel drawer side in four colours harmonises with all contemporary interior designs.