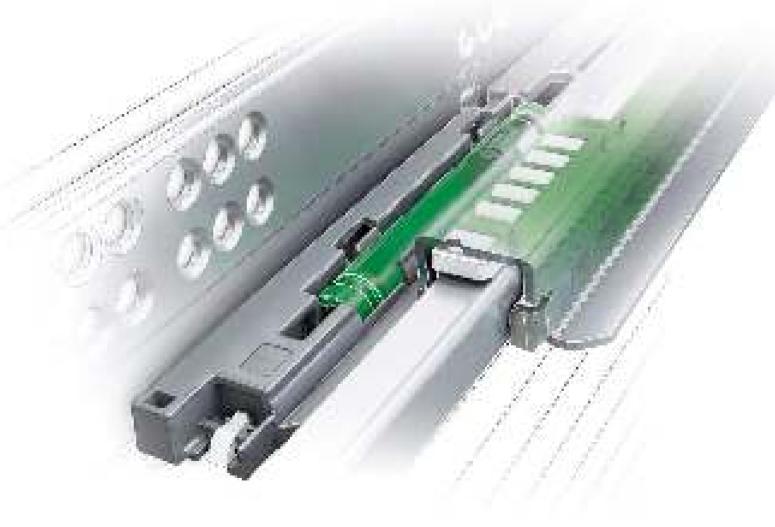

Vionaro is a source of inspiration for living trends.

Discover the many special Vionaro advantages.

The new design system has everything that Dynapro has: High load capacity. Excellent running characteristics. Synchronised movement.

Vionaro makes use of all the qualities of the track-proven concealed slide previously only used for wooden drawers. As a result we have succeeded in turning Dynapro into a modular system solution. When combined with Vionaro, the synchronised concealed slide system with its high load capacities of 40 and 70 kg becomes an ideal drawer system for modern living environments.

#### The outstanding properties of the Vionaro drawer system at a glance:

- Minimalist design: 13 mm slim-line drawer sides, 90° inside surfaces and homogeneous outside surfaces.
- Varied selection options: Anodised aluminium drawer sides or steel drawer sides in the colours snow white, silver grey, graphite and the special colour golden brown in the heights 63 mm, 89 mm, 121 mm, 185 mm and 249 mm.
- Systematic stability: Torsion-free drawer sides and an integrated front stabiliser for the 185 mm drawer height ensure perfect firm attachment.
- Adjustment comfort: Stepless side, height and angle adjustment integrated into the drawer side.
- Perfect movement: With Dynapro, the track-proven concealed slide, Vionaro uses the same basis as previously used for wooden drawers with bearing capacities of up to 70 kg.
- Simple processing: The cleverly designed fine details make assembly as easy as possible and save valuable time.