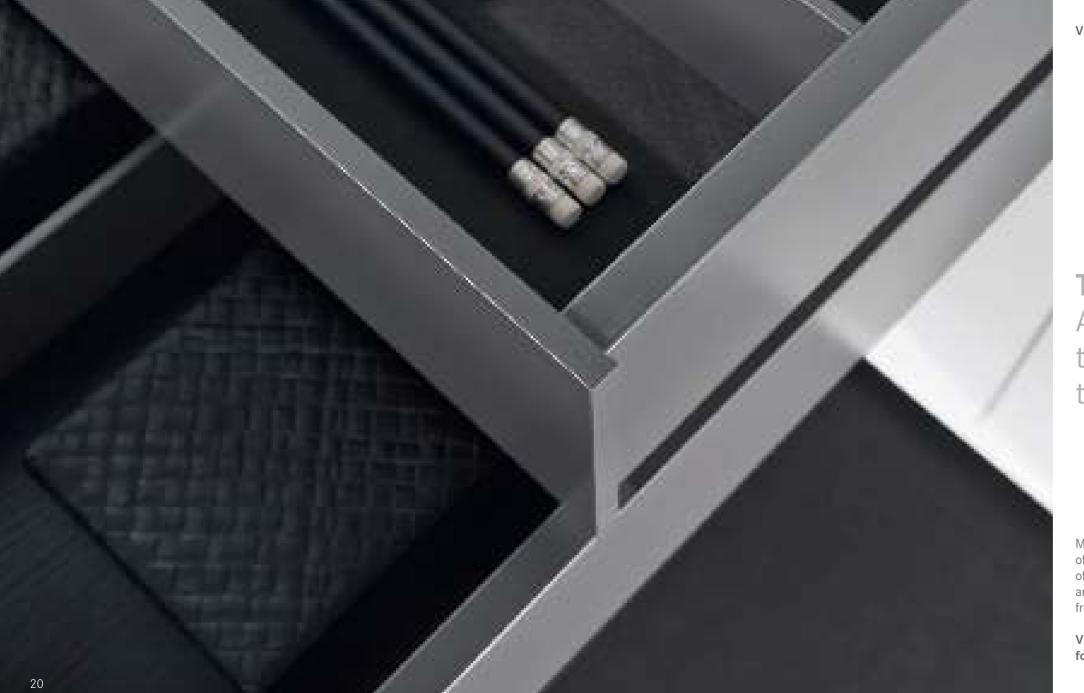

# Perceptibly unique. Brilliant surfaces without compromise.

The sleek, absolutely seamless surfaces show that these super-slim Vionaro drawer sides consist of a single section. In the aluminium version these are made of a resilient extruded section and in the steel version of a laser-welded steel profile.