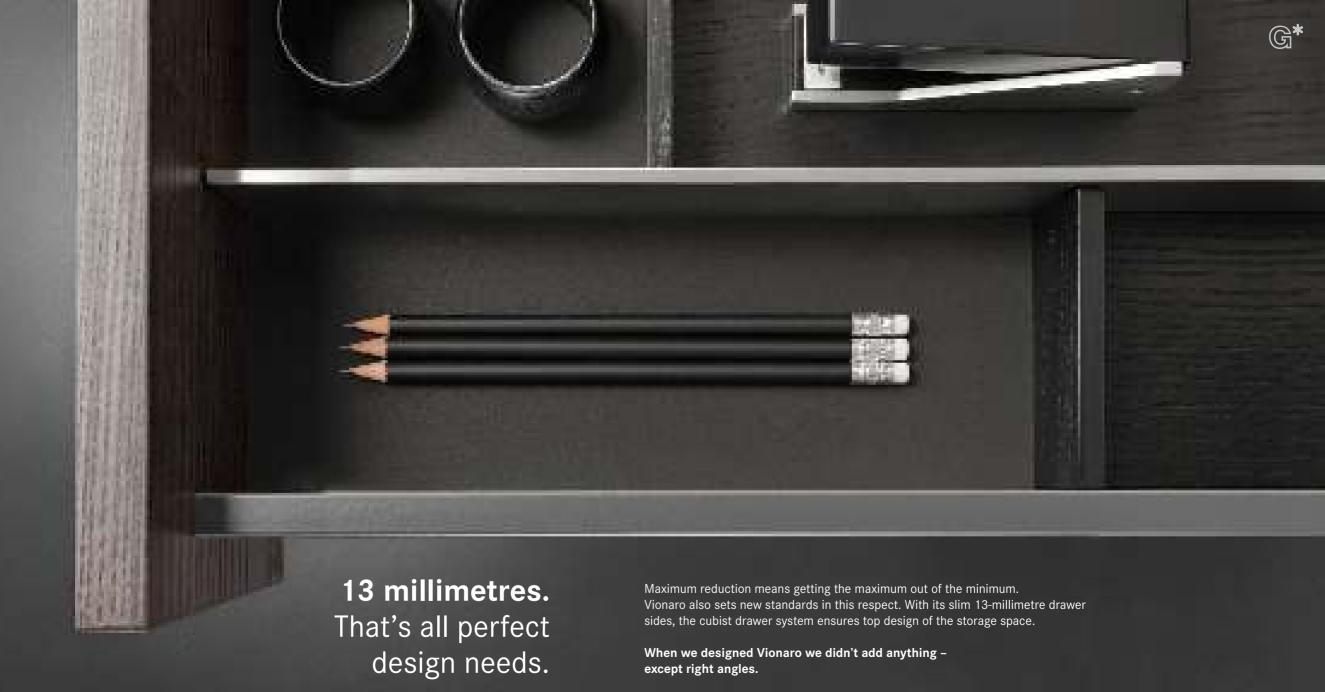

#### The outstanding properties of the Vionaro drawer system at a glance:

- Minimalist design: 13 mm slim-line drawer sides, 90° inside surfaces and homogeneous outside surfaces.
- Varied selection options: Anodised aluminium drawer sides or steel drawer sides in the colours snow white, silver grey, graphite and the special colour golden brown in the heights 63 mm, 89 mm, 121 mm, 185 mm and 249 mm.
- Systematic stability: Torsion-free drawer sides and an integrated front stabiliser for the 185 mm drawer height ensure perfect firm attachment.
- Adjustment comfort: Stepless side, height and angle adjustment integrated into the drawer side.
- Perfect movement: With Dynapro, the track-proven concealed slide, Vionaro uses the same basis as previously used for wooden drawers with bearing capacities of up to 70 kg.
- Simple processing: The cleverly designed fine details make assembly as easy as possible and save valuable time.