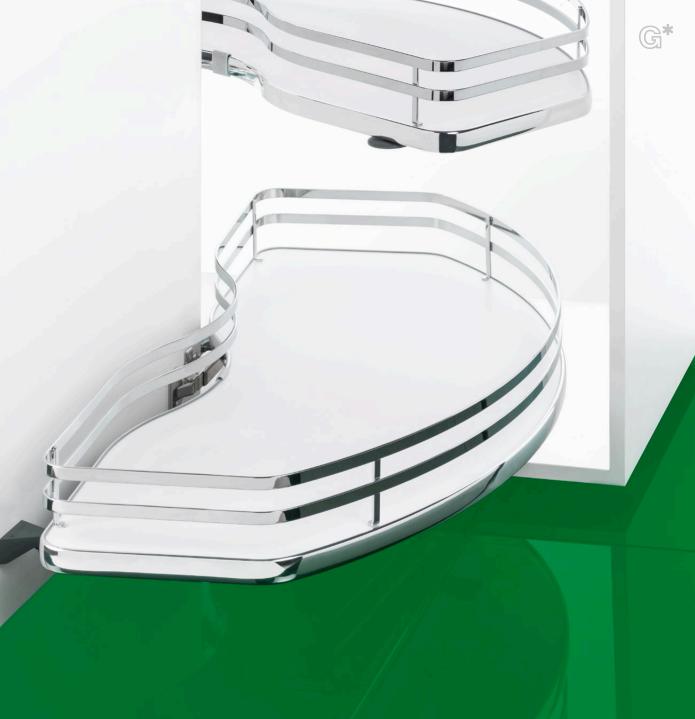

For users who are not prepared to compromise where storage space is concerned.

Every last detail, whether visible or hidden, fulfils a particular purpose. All the way through from the guide disc that gently cushions every movement, to the robust suspension system that easily supports high loads. But it doesn't stop there. The swivel mechanism ensures optimal access to the entire storage area. The fact that the lower level shelf moves automatically when the door opens is a particularly practical option.

### The features of the Quaturis L corner cabinet system at a glance:

- Functional: For standard corner cabinets in widths 900 mm, 1000 mm and 1200 mm. Installation possible with an inside depth of 490 mm and above.
- **Convenient:** Shelves swing almost completely out of the corner cabinet. All levels can be moved independently of each other.
- Easy to use: The swung-out shelves offer optimum access to the whole storage surface.
- **Comfort closure:** When the door is closed, the shelves automatically retract into the cabinet. Optionally with Soft-close damping.
- Loadable: Each shelf easily supports 20 kg and is steplessly adjustable in height.
- Flexible: Quaturis L can be used for either right-hand or left-hand corner cabinets.
- **Practical:** Simple screw fitting to bottom panel and stretcher no additional side fixing required.