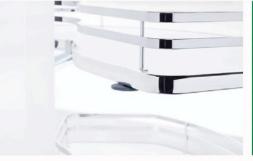

For users who are not prepared to compromise where storage space is concerned.

Every last detail, whether visible or hidden, fulfils a particular purpose. All the way through from the guide disc that gently cushions every movement, to the robust suspension system that easily supports high loads. But it doesn't stop there. The swivel mechanism ensures optimal access to the entire storage area. The fact that the lower level shelf moves automatically when the door opens is a particularly practical option.

### The features of the Quaturis L corner cabinet system at a glance:

- Functional: For standard corner cabinets in widths 900 mm, 1000 mm and 1200 mm. Installation possible with an inside depth of 490 mm and above.
- **Convenient:** Shelves swing almost completely out of the corner cabinet. All levels can be moved independently of each other.
- Easy to use: The swung-out shelves offer optimum access to the whole storage surface.
- **Comfort closure:** When the door is closed, the shelves automatically retract into the cabinet. Optionally with Soft-close damping.
- Loadable: Each shelf easily supports 20 kg and is steplessly adjustable in height.
- Flexible: Quaturis L can be used for either right-hand or left-hand corner cabinets.
- **Practical:** Simple screw fitting to bottom panel and stretcher no additional side fixing required.