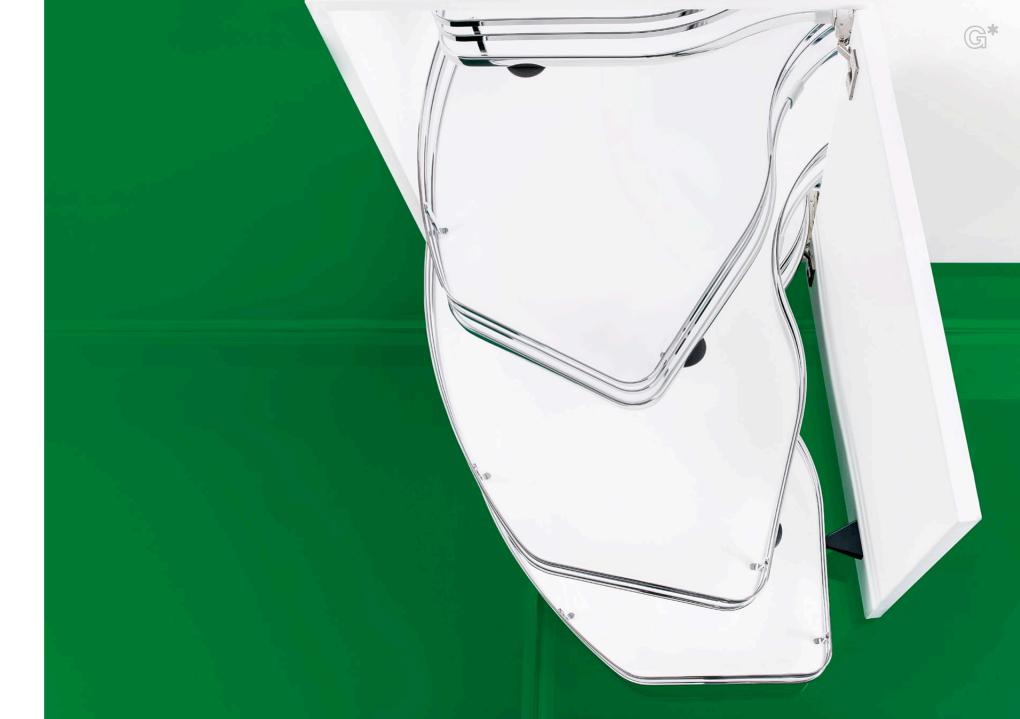

For users who are not prepared to compromise where storage space is concerned.

Every last detail, whether visible or hidden, fulfils a particular purpose. All the way through from the guide disc that gently cushions every movement, to the robust suspension system that easily supports high loads. But it doesn't stop there. The swivel mechanism ensures optimal access to the entire storage area. The fact that the lower level shelf moves automatically when the door opens is a particularly practical option.

## Open. Swivel. Access. Storage couldn't be any easier.

### The features of the Quaturis L corner cabinet system at a glance:

- Functional: For standard corner cabinets in widths 900 mm, 1000 mm and 1200 mm. Installation possible with an inside depth of 490 mm and above.
- **Convenient:** Shelves swing almost completely out of the corner cabinet. All levels can be moved independently of each other.
- Easy to use: The swung-out shelves offer optimum access to the whole storage surface.
- **Comfort closure:** When the door is closed, the shelves automatically retract into the cabinet. Optionally with Soft-close damping.
- Loadable: Each shelf easily supports 20 kg and is steplessly adjustable in height.
- Flexible: Quaturis L can be used for either right-hand or left-hand corner cabinets.
- **Practical:** Simple screw fitting to bottom panel and stretcher no additional side fixing required.