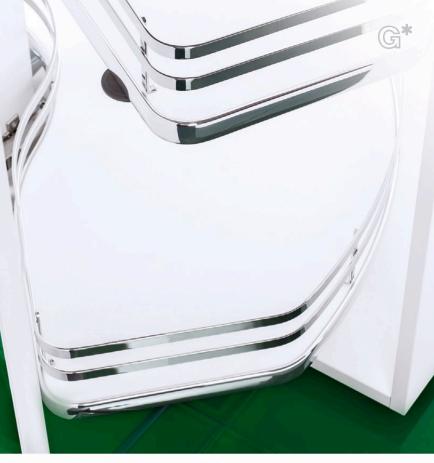

For users who are not prepared to compromise where storage space is concerned.

Every last detail, whether visible or hidden, fulfils a particular purpose. All the way through from the guide disc that gently cushions every movement, to the robust suspension system that easily supports high loads. But it doesn't stop there. The swivel mechanism ensures optimal access to the entire storage area. The fact that the lower level shelf moves automatically when the door opens is a particularly practical option.

### The features of the Quaturis L corner cabinet system at a glance:

- Functional: For standard corner cabinets in widths 900 mm, 1000 mm and 1200 mm. Installation possible with an inside depth of 490 mm and above.
- **Convenient:** Shelves swing almost completely out of the corner cabinet. All levels can be moved independently of each other.
- Easy to use: The swung-out shelves offer optimum access to the whole storage surface.
- **Comfort closure:** When the door is closed, the shelves automatically retract into the cabinet. Optionally with Soft-close damping.
- Loadable: Each shelf easily supports 20 kg and is steplessly adjustable in height.
- Flexible: Quaturis L can be used for either right-hand or left-hand corner cabinets.
- **Practical:** Simple screw fitting to bottom panel and stretcher no additional side fixing required.